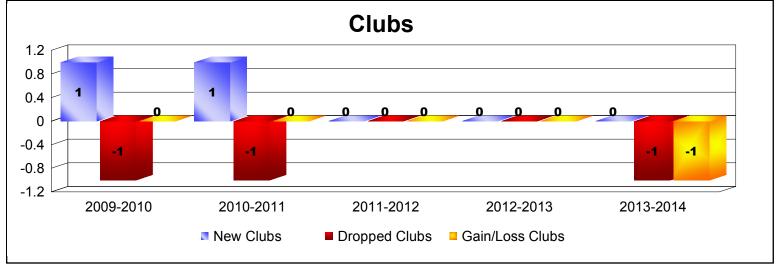

District 14 E

As of June 2014 Cumulative

| Year      | New<br>Clubs | Dropped<br>Clubs | Gain/<br>Loss<br>Clubs | New<br>Members | Charter<br>Members | Reinstate<br>Members | Transfer<br>Members | Total<br>Member<br>Added | Total<br>Members<br>Dropped | Gain/<br>Loss<br>Members |
|-----------|--------------|------------------|------------------------|----------------|--------------------|----------------------|---------------------|--------------------------|-----------------------------|--------------------------|
| 2009-2010 | 1            | -1               | 0                      | 112            | 33                 | 1                    | 1                   | 147                      | -94                         | 53                       |
| 2010-2011 | 1            | -1               | 0                      | 91             | 44                 | 4                    | 0                   | 139                      | -115                        | 24                       |
| 2011-2012 | 0            | 0                | 0                      | 93             | 0                  | 2                    | 9                   | 104                      | -147                        | -43                      |
| 2012-2013 | 0            | 0                | 0                      | 112            | 8                  | 12                   | 1                   | 133                      | -104                        | 29                       |
| 2013-2014 | 0            | -1               | -1                     | 72             | 0                  | 2                    | 19                  | 93                       | -252                        | -159                     |
| Average   | 0            | -1               | 0                      | 96             | 17                 | 4                    | 6                   | 123                      | -142                        | -19                      |