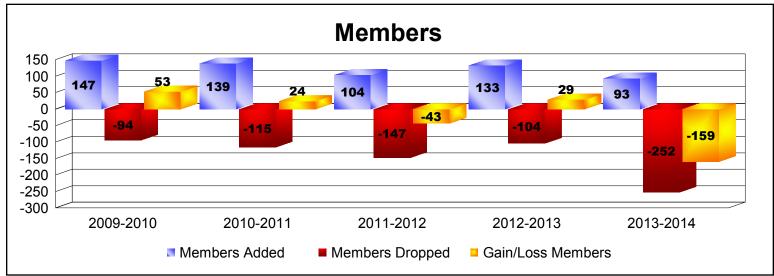

District 14 E

As of June 2014 Cumulative

| Year      | New<br>Clubs | Dropped<br>Clubs | Gain/<br>Loss<br>Clubs | New<br>Members | Charter<br>Members | Reinstate<br>Members | Transfer<br>Members | Total<br>Member<br>Added | Total<br>Members<br>Dropped | Gain/<br>Loss<br>Members |
|-----------|--------------|------------------|------------------------|----------------|--------------------|----------------------|---------------------|--------------------------|-----------------------------|--------------------------|
| 2009-2010 | 1            | -1               | 0                      | 112            | 33                 | 1                    | 1                   | 147                      | -94                         | 53                       |
| 2010-2011 | 1            | -1               | 0                      | 91             | 44                 | 4                    | 0                   | 139                      | -115                        | 24                       |
| 2011-2012 | 0            | 0                | 0                      | 93             | 0                  | 2                    | 9                   | 104                      | -147                        | -43                      |
| 2012-2013 | 0            | 0                | 0                      | 112            | 8                  | 12                   | 1                   | 133                      | -104                        | 29                       |
| 2013-2014 | 0            | -1               | -1                     | 72             | 0                  | 2                    | 19                  | 93                       | -252                        | -159                     |
| Average   | 0            | -1               | 0                      | 96             | 17                 | 4                    | 6                   | 123                      | -142                        | -19                      |